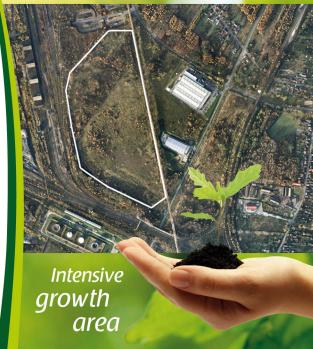

## **KAZDEBIE – production** and services area

**Area:** 10,3523ha divided into 3 smaller plots.

**Owner:** District of Dabrowa Górnicza

**Description:** Undeveloped property, situated in the borders of Katowice Special Economic Zone, Sosnowiec – Dąbrowa Subzone. The industrial plants nearby. This is a flat area of polygon shape, covered with single growing self-sown bushes. Property situated at the road No. 790, in the distance of approx. 500 m, possesses an entry to the national No. 94 road Kraków – Wrocław.

**Utilities:** Basic appliances of technical infrastructure nearby. **Valid Local Master Plan:** production and services area.